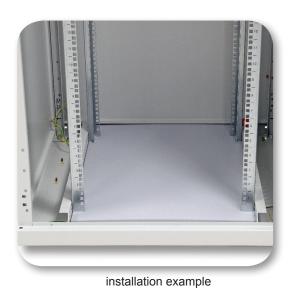

## Sealing Mat of Foam

- One-side self-adhesive foam pad to seal the cable entry on top and bottom of all network and server cabinets
- The pre-punched cable entries of all cabinets from depth 800 mm are covered
- For cabinet depth 600 mm the mat can be shortened very easy
- Mounting is flush with the rear side of the cabinet
- Material Tect-foam, grey
  Dimensions (W x H x D) 520 x 40 x 750 mm