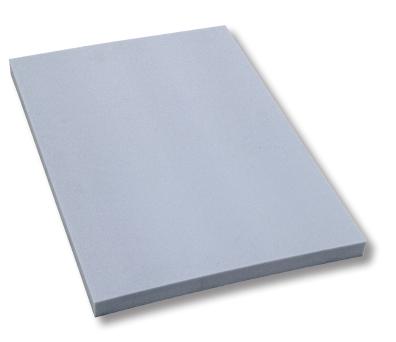

## Sealing Mat of Foam

- One-side self-adhesive foam pad to seal the cable entry on top and bottom of all network and server cabinets
- The pre-punched cable entries of all cabinets from depth 800 mm are covered
- For cabinet depth 600 mm the mat can be shortened very easy
- Mounting is flush with the rear side of the cabinet
- Material Tect-foam, grey
  Dimensions (W x H x D) 520 x 40 x 750 mm